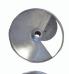

Slicing Discs

Slicing Discs for 19475 ITEM DESCRIPTION 22340 Slicing Disc 2 mm 22341 Slicing Disc 4 mm Slicing Disc 22349 Curve/Wave 5mm Slicing Disc 8 mm 22342 22343 Slicing Disc 10 mm

ITEM NUMBER

MODEL