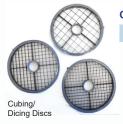

# VEGETABLE CUTTER DISCS Items sold separately

**Cubing/Dicing Discs for 19475** 

DESCRIPTION ITEM 22344 Cubing/Dicing: 8 mm 22345 Cubing/Dicing: 10 mm 22346 Cubing/Dicing: 12 mm 22347 Cubing/Dicing: 20 mm