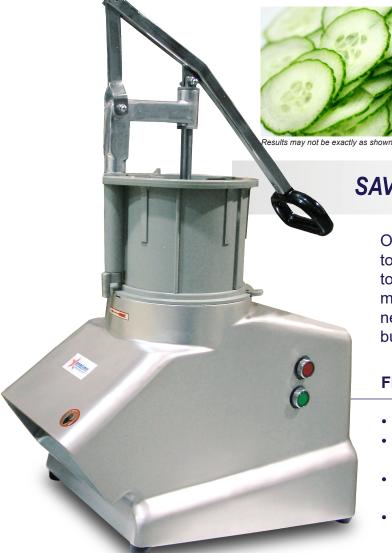

# **HEAVY-DUTY FOOD PROCESSOR**

ITEM: 19475 MODEL: FP-CN-0178

### SAVE TIME WITH FOOD PREPARATION

Omcan's heavy-duty food processor is a perfect tool for preparing vegetables and fruits. Very easy to use, this machine helps you save time while meeting your slicing, dicing/cubing, and shredding needs. Perfect for restaurants, buffets, and other busy food establishments.

#### **FEATURES**

- Easy to use for all types of fruits and vegetables
- Cover is completely removable which allows for easy cleaning and changing of discs
- Its high power ventilated motor meets all safety standards
- Wide selections of discs are available