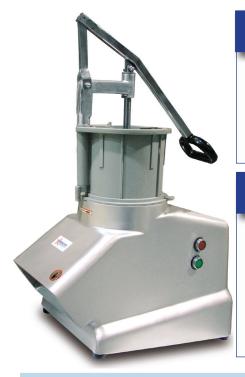

## **FOOD PREPARATION**

HEAVY-DUTY FOOD PROCESSOR | ITEM 19475 FP-CN-0178

### SAVE TIME WITH FOOD PREPARATION

Omcan's heavy-duty food processor is a perfect tool for preparing vegetables and fruits. Very easy to use, this machine helps you save time while meeting your slicing, dicing/cubing, and shredding needs. Perfect for restaurants, buffets, and other busy food establishments.